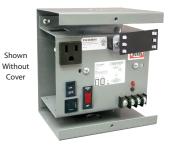

# **AC POWER SUPPLY**

## PSC40AB10

Enclosed Single 40 VA Power Supply, 120 to 24 Vac

### **PSC100AB10**

Enclosed Single 100 VA Power Supply, 120 to 24 Vac