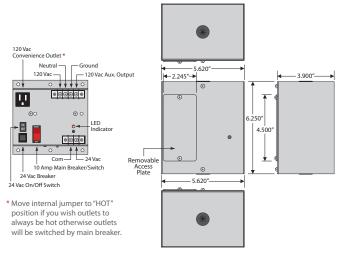

#### **SPECIFICATIONS**

Transformer: One 40 VA Split-Bobbin,

Inherently Limited (PSC40AB10) One 100 VA Split-Bobbin, Circuit Breaker (PSC100AB10)

Primary: 120 Vac

Secondary: 24 Vac, w/ LED Indicator

Frequency: 50/60 Hz

24 Vac ON/OFF: On / Off Switch & Breaker

Main Breaker ON/OFF: Switch / Breaker (10 Amp)

(Kills power to entire unit: Outlets, Aux. Output, & Transformer)\* **Total Combined Output 9A Mounting:** Mounting plate included (as shown)

Temperature: 40° C

Approvals: Class 2 (UL Approved UL5085-3), UL916,

UL508 for -IC models, C-UL **Dimensions:** 6.250" x 5.620" x 4.250"

Weight: 4.40 lbs. (PSC40AB10), 5.80 lbs. (PSC100AB10)